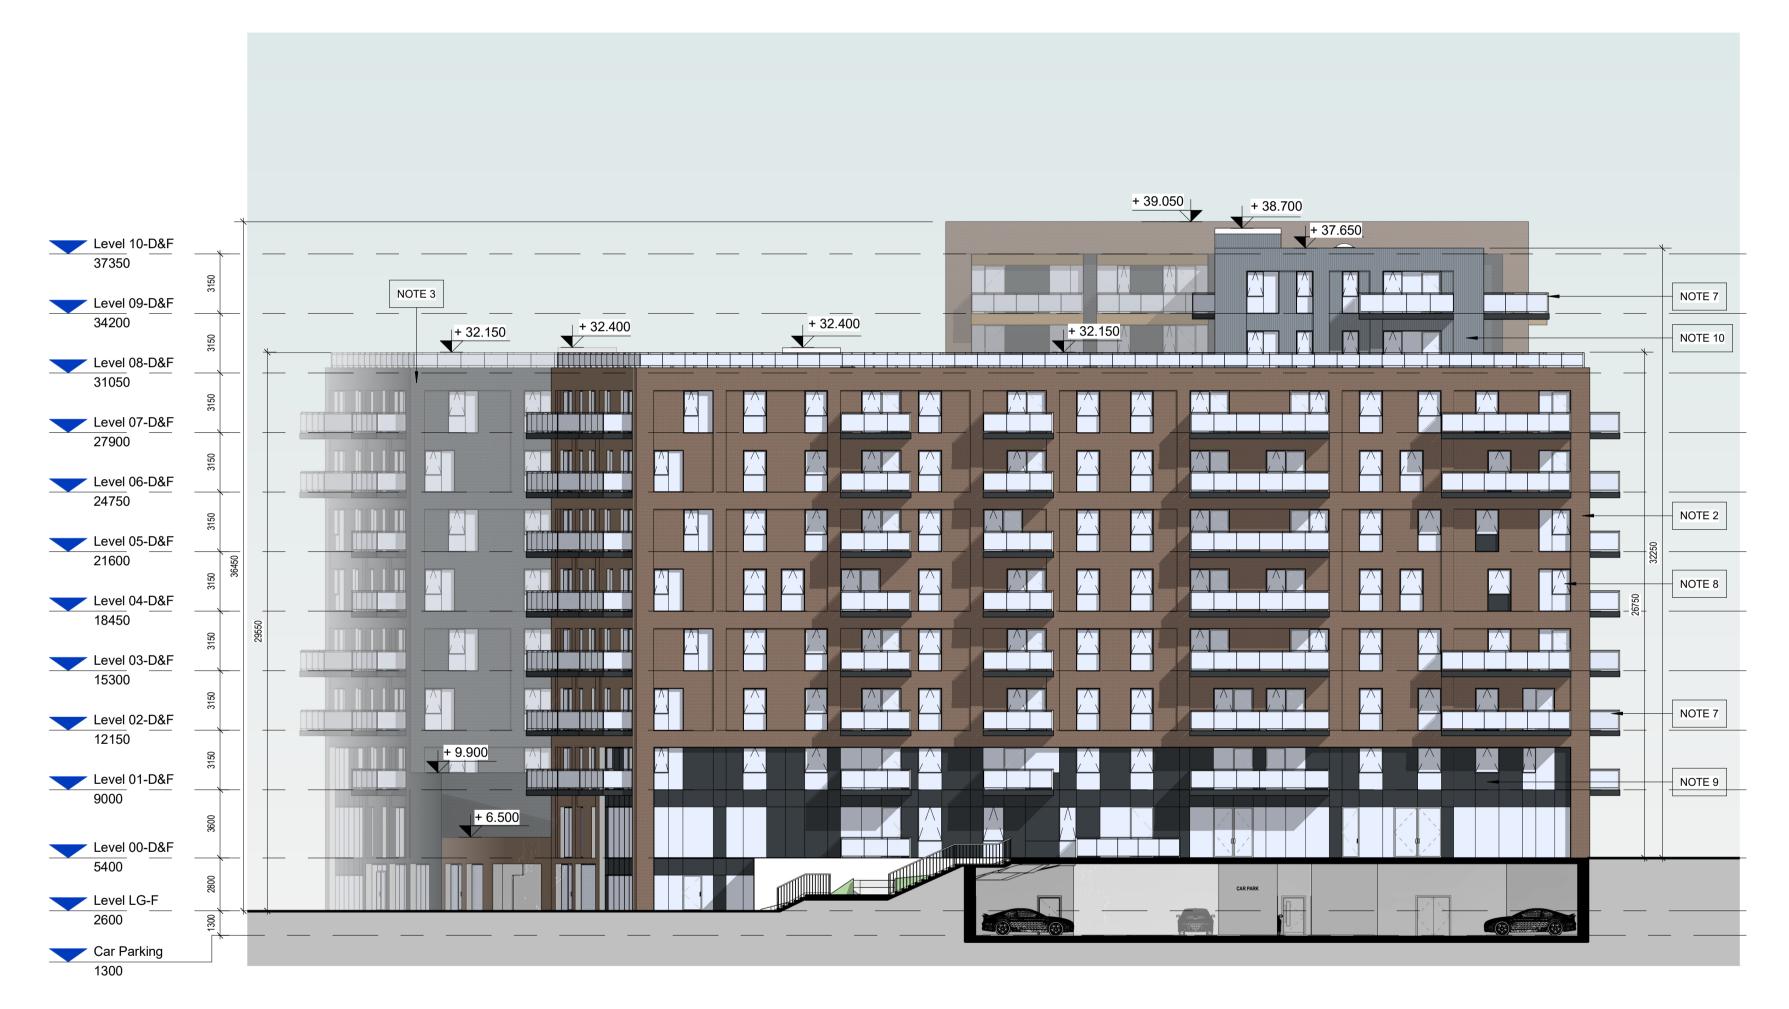

1 BLOCK F-EAST ELEVATION 1:200 THE COPYRIGHT OF THIS DRAWING IS VESTED WITH CW O'BRIEN ARCHITECTS LIMITED AND MUST NOT BE COPIED OR REPRODUCED WITHOUT THE CONSENT OF THE COMPANY.

FIGURED DIMENSIONS ONLY TO BE TAKEN FROM THIS DRAWING. DO NOT SCALE.

PROPOSED FINISH: SELECTED WHITE STONE FINISH.
REFER TO DESIGN STATEMENT FOR MORE INFORMATION.
NOTE 2:

PROPOSED FINISH: SELECTED BROWN BRICK FINISH.
REFER TO DESIGN STATEMENT FOR MORE INFORMATION.

PROPOSED FINISH: SELECTED DARK GREY BRICK FINISH. REFER TO DESIGN STATEMENT FOR MORE INFORMATION. NOTE 4:

<u>PROPOSED FINISH</u>: SELECTED LIGHT GREY BRICK FINISH. REFER TO DESIGN STATEMENT FOR MORE INFORMATION. NOTE 5:

PROPOSED FINISH: SELECTED WHITE BRICK FINISH.
REFER TO DESIGN STATEMENT FOR MORE INFORMATION.
NOTE 6:

PROPOSED FINISH: SELECTED METAL FINISH - BRONZE FINISH.
REFER TO DESIGN STATEMENT FOR MORE INFORMATION.
NOTE 7:

PROPOSED GLASS BALCONY FINISH:
REFER TO DESIGN STATEMENT FOR MORE INFORMATION.
INCLUDING BRONZE FINISH TO FACE OF BALCONY DECK.
NOTE 8:

PROPOSED FINISH: CHARCOAL POWER-COATED ALUMINIUM / PVC FRAME WINDOWS / DOORS.
NOTE 9:

PROPOSED DARK SPANDREL PANEL FINISH:
REFER TO DESIGN STATEMENT FOR MORE INFORMATION.
NOTE 10:
PROPOSED FINISH: SELECTED LIGHT CREY ALLMANIMA.

<u>PROPOSED FINISH</u>: SELECTED LIGHT GREY ALUMINUM VERTICAL FRAME FINISH.

REFER TO DESIGN STATEMENT FOR MORE INFORMATION.

| P06 | 28/03/2022 | ISSUED FOR PLANNING     | EB        |
|-----|------------|-------------------------|-----------|
| P05 | 25/03/2022 | ISSUED FOR PLANNING     | EB        |
| P04 | 07/03/2022 | ISSUED FOR REVIEW       | EB        |
| P03 | 25/02/2022 | ISSUED FOR PLANNING     | EB        |
| P02 | 08/10/2021 | ISSUED FOR PRE-PLANNING | EB        |
| P01 | 24/09/2021 | ISSUED FOR REVIEW       | EB        |
| Rev | Date       | Description             | Issued By |
|     |            |                         |           |